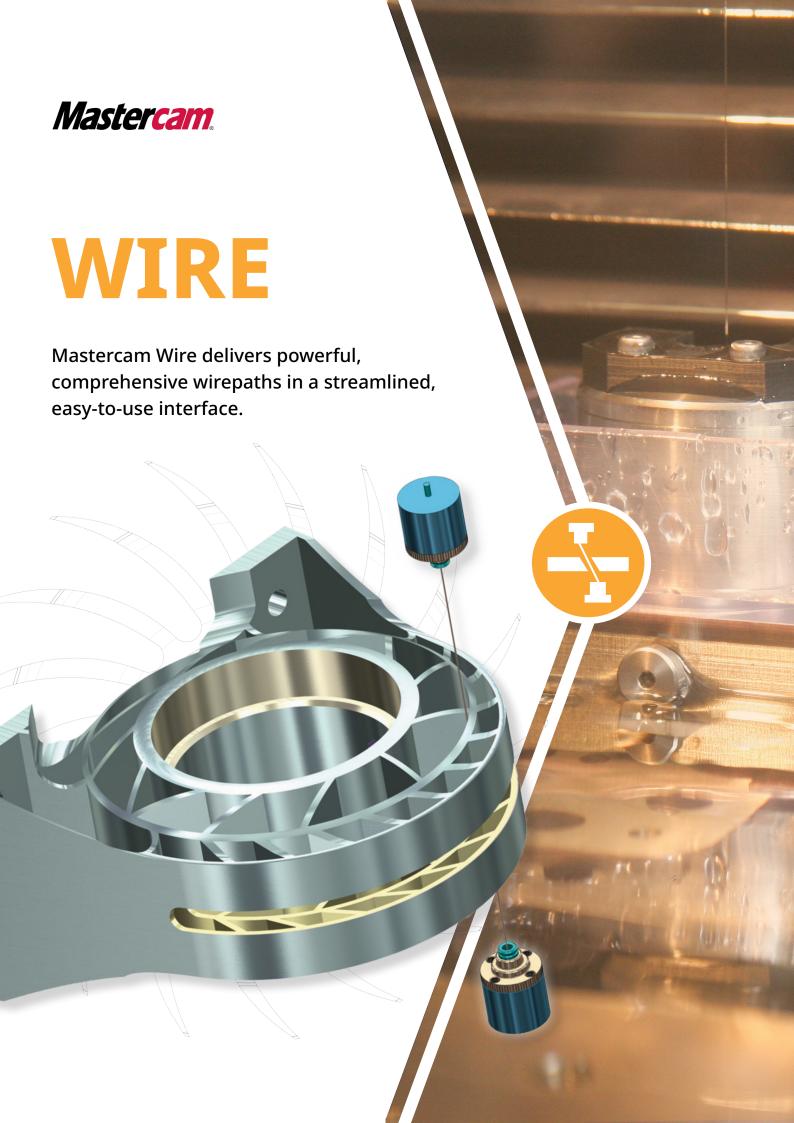

#### Designed for efficiency.

Mastercam Wire lets you move a single part file between machines, saving time and avoiding mistakes. User-customizable wire libraries store power settings and other registers for rough and skim passes.

Open virtually any CAD file or use Mastercam's built-in 3D modeling tools.

From 2- and 4-axis cutting to easy syncing and complete tab control, Mastercam Wire delivers tools for fast, efficient wire programming.