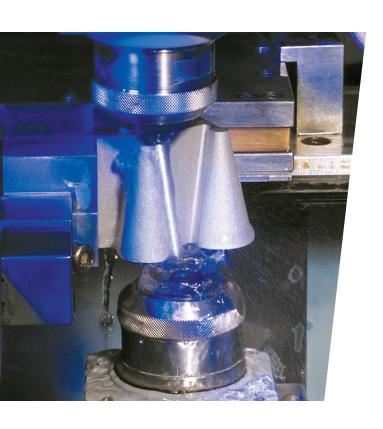

#### Expand your shop's capabilities.

For basic 2-axis contouring and complex 4-axis motion, you can be ready for any job. Mastercam delivers:

- Contouring made easy in 2- or 4-axis.
- Automatic lead-in and lead-out strategies.
- Automatic or manual 4-axis syncing.
- Automatic skim and reverse cuts.