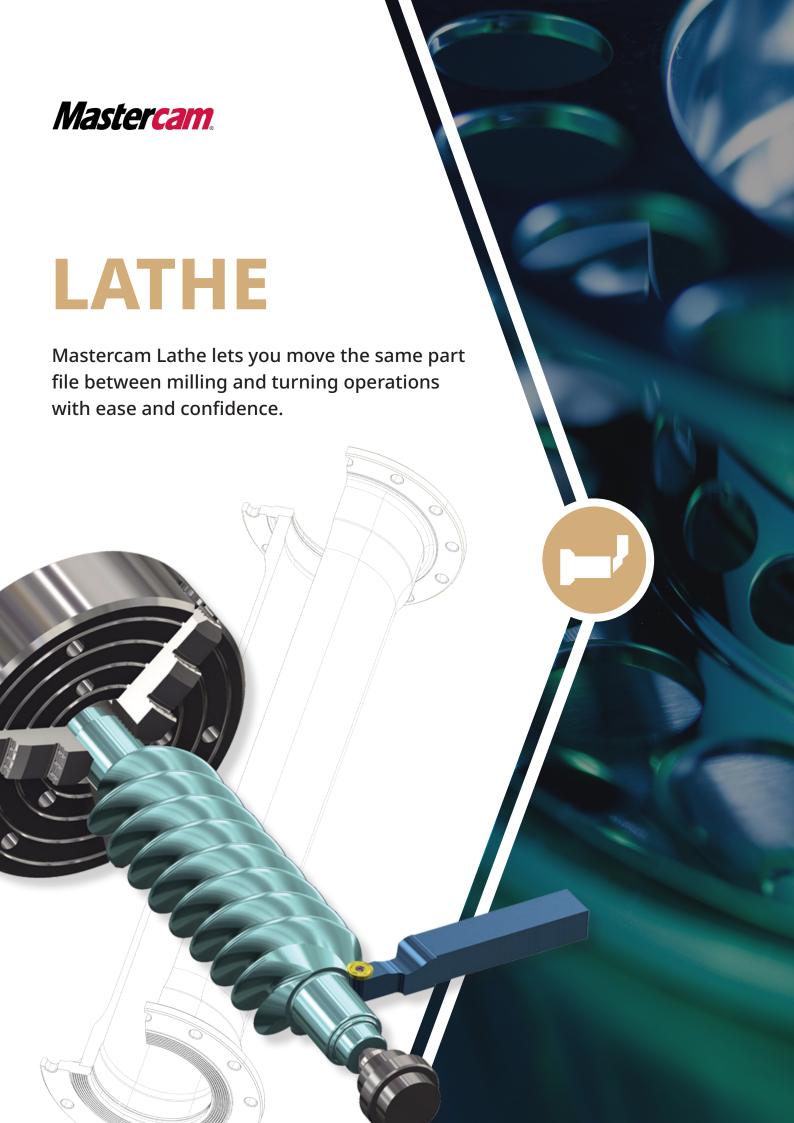

# POWERFUL, FLEXIBLE TOOLS FOR TURNING

A set of tools that streamlines your entire process.

From importing CAD files to Dynamic roughing and precision finishing, Mastercam Lathe gives you a variety of strategies to turn parts with greater efficiency and productivity.

## Efficient programming, designed for modern manufacturing.

Mastercam Lathe delivers a set of easy-to-use, advanced programming tools, with greatly expanded options when paired with Mastercam Mill. Easy rough, finish, thread, groove, bore, and drill routines combine with C/Y-axis machining to cut any job. Dependable toolpath verification ensures your parts are done right the first time.

### Fast, easy turning.

- Program in a few clicks with **Quick Toolpaths**.
- Complete threading including **custom thread forms**.
- Grooving with multiple depth cuts, peck motion, and full-radius plunge turning.
- Intelligent ID, OD, face roughing, and finishing.
- Full milling support available for machines with live tooling or C and Y axes.