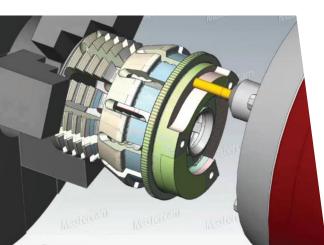

#### Get more out of your machines with Machine Simulation.

Machine Simulation provides visual verification and assurance that the interaction and syncing between operations performs exactly as you planned. Validate against potential collisions and track cycle time estimates to achieve maximum efficiency.

#### Avoid mistakes. Save time and money.

Machine components, custom workholding, multiple steady rests, tailstock, tools, and parts are simulated from the safety of your desktop, ensuring a safe and secure machining experience. You can identify potential optimize your processes with simulation. View all streams and statistics of the entire machining process, with the capability to jump to any point in the process with the click of a button.