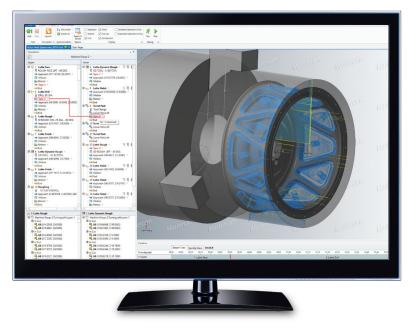

#### Mastercam Mill-Turn simplifies control of high-powered, multistream machining centers.

With Mastercam, your workflow is efficient. Choose your machine, and Mastercam Mill-Turn automates part transfers, tool planes, stock definition, and setup. Then apply your toolpaths, quickly synchronize them, verify your project with simulation, and post your code. Changes along the way are fast and easy — the way programming should be.

Mill-Turn's Sync Manager is a user-friendly way to optimize part cycle times and manage interactions between toolpath operations. Easily navigate a Gantt-style timeline and vertical stream interface to coordinate operations and track cycle times.

Fast, flexible setup, synchronization, and simulation combine to help you get the most out of your mill-turn machines.